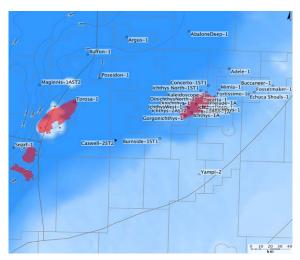

## CENTRAL BROWSE BASIN MULTI-CLIENT STUDY

A petrophysics, rock physics and modelling study of 30 wells.