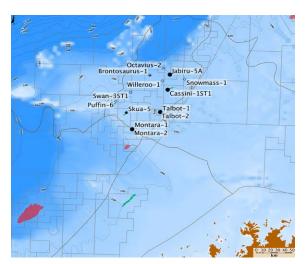

## **VULCAN SUB-BASIN MULTI-CLIENT STUDY**

A petrophysics, rock physics and modelling study of 13 wells.