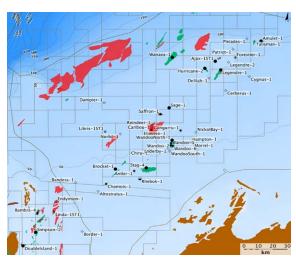

## CENTRAL BROWSE BASIN MULTI-CLIENT STUDY

A petrophysics, rock physics and modelling study of 30 wells.