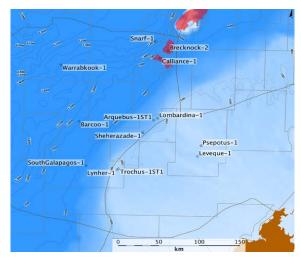

#### SOUTHERN BROWSE BASIN MULTI-CLIENT STUDY

A petrophysics, rock physics and modelling study of 13 wells.