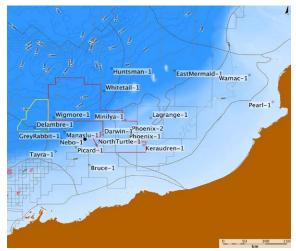

## OFFSHORE CANNING BASIN MULTI-CLIENT STUDY

A petrophysics, rock physics and modelling study of 20 wells.