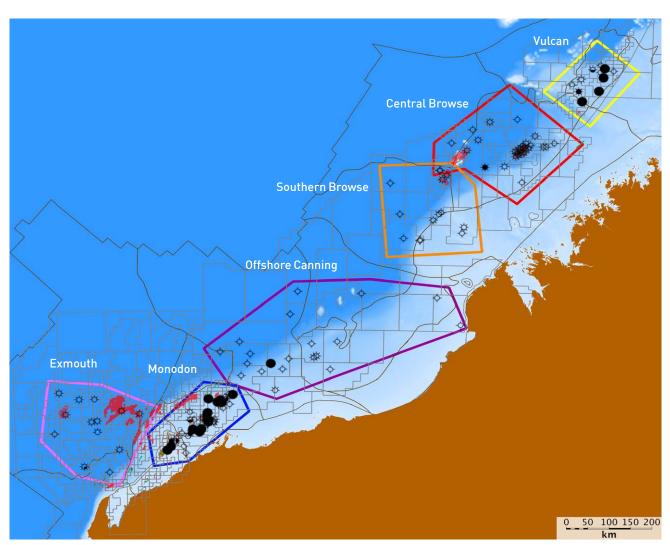

#### SOUTHERN BROWSE BASIN MULTI-CLIENT STUDY

A petrophysics, rock physics and modelling study of 13 wells.

## CENTRAL BROWSE BASIN MULTI-CLIENT STUDY

A petrophysics, rock physics and modelling study of 30 wells.

## **EXMOUTH MULTI-CLIENT STUDY**

A petrophysics, rock physics and modelling study of 13 wells.

#### MONODON MULTI-CLIENT STUDY

A petrophysics, rock physics and modelling study of 46 wells.

## **VULCAN SUB-BASIN MULTI-CLIENT STUDY**

A petrophysics, rock physics and modelling study of 13 wells.

## OFFSHORE CANNING BASIN MULTI-CLIENT STUDY

A petrophysics, rock physics and modelling study of 20 wells.