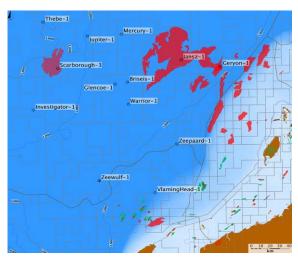

## **VULCAN SUB-BASIN MULTI-CLIENT STUDY**

A petrophysics, rock physics and modelling study of 13 wells.